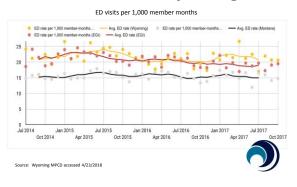

|  |
| Facility Q | S   | 22,200   | S  | 27,400 | \$ | 27,800       |  |
| Facility R | \$  | 19,500   | S  | 24,100 | \$ | 27,900       |  |
| Facility S | S   | 18,100   | S  | 22,200 | \$ | 27,800       |  |
| Facility T | S   | 21,900   | S  | 22,000 | \$ | 22,000       |  |
| Facility U | S   | 19,300   | S  | 21,400 | \$ | 22,200       |  |
| Facility V | S   | 16,700   | S  | 18,000 | \$ | 22,900       |  |
| Facility W | \$  | 17,900   | S  | 17,900 | \$ | 21,900       |  |
| Facility X | S   | 15,100   | S  | 15,100 | \$ | 21,700       |  |

Per Member Per Month Cost





### Per Member Per Month by Age









# **Inpatient Days**



Source: Wyoming MPCD accessed 9/18/2018



# **Outpatient Days**



Source: Wyoming MPCD accessed 9/18/2018



# **ED Visits in Wyoming**





# Unnecessary ED Visits in Wyoming



### Growing the Database



Together we can get there.