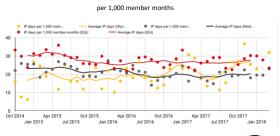

700       |  |
| Facility O | S   | 20,600   | S  | 27,900 | \$ | 31,500       |  |
| Facility P | S   | 18,100   | S  | 27,400 | \$ | 34,500       |  |
| Facility Q | S   | 22,200   | S  | 27,400 | \$ | 27,800       |  |
| Facility R | \$  | 19,500   | S  | 24,100 | \$ | 27,900       |  |
| Facility S | S   | 18,100   | S  | 22,200 | \$ | 27,800       |  |
| Facility T | S   | 21,900   | S  | 22,000 | \$ | 22,000       |  |
| Facility U | S   | 19,300   | S  | 21,400 | \$ | 22,200       |  |
| Facility V | S   | 16,700   | S  | 18,000 | \$ | 22,900       |  |
| Facility W | \$  | 17,900   | S  | 17,900 | \$ | 21,900       |  |
| Facility X | S   | 15,100   | S  | 15,100 | \$ | 21,700       |  |

Per Member Per Month Cost





### Per Member Per Month by Age









# **Inpatient Days**



Source: Wyoming MPCD accessed 9/18/2018



# **Outpatient Days**



Source: Wyoming MPCD accessed 9/18/2018



# **ED Visits in Wyoming**





# Unnecessary ED Visits in Wyoming



### Growing the Database



Together we can get there.