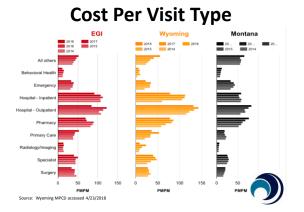

| S  | 29,200 | \$ | 32,700       |  |
| Facility O | S   | 20,600   | S  | 27,900 | \$ | 31,500       |  |
| Facility P | S   | 18,100   | S  | 27,400 | \$ | 34,500       |  |
| Facility Q | S   | 22,200   | S  | 27,400 | \$ | 27,800       |  |
| Facility R | \$  | 19,500   | S  | 24,100 | \$ | 27,900       |  |
| Facility S | S   | 18,100   | S  | 22,200 | \$ | 27,800       |  |
| Facility T | S   | 21,900   | S  | 22,000 | \$ | 22,000       |  |
| Facility U | S   | 19,300   | S  | 21,400 | \$ | 22,200       |  |
| Facility V | S   | 16,700   | S  | 18,000 | \$ | 22,900       |  |
| Facility W | \$  | 17,900   | S  | 17,900 | \$ | 21,900       |  |
| Facility X | S   | 15,100   | S  | 15,100 | \$ | 21,700       |  |

Per Member Per Month Cost





### Per Member Per Month by Age









# **Inpatient Days**



Source: Wyoming MPCD accessed 9/18/2018



# **Outpatient Days**



Source: Wyoming MPCD accessed 9/18/2018



# **ED Visits in Wyoming**





# Unnecessary ED Visits in Wyoming



### Growing the Database



Together we can get there.