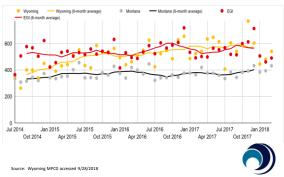

0       |  |
| Facility N | S   | 23,500   | S  | 29,200 | \$ | 32,700       |  |
| Facility O | S   | 20,600   | S  | 27,900 | \$ | 31,500       |  |
| Facility P | S   | 18,100   | S  | 27,400 | \$ | 34,500       |  |
| Facility Q | S   | 22,200   | S  | 27,400 | \$ | 27,800       |  |
| Facility R | \$  | 19,500   | S  | 24,100 | \$ | 27,900       |  |
| Facility S | S   | 18,100   | S  | 22,200 | \$ | 27,800       |  |
| Facility T | S   | 21,900   | S  | 22,000 | \$ | 22,000       |  |
| Facility U | S   | 19,300   | S  | 21,400 | \$ | 22,200       |  |
| Facility V | S   | 16,700   | S  | 18,000 | \$ | 22,900       |  |
| Facility W | \$  | 17,900   | S  | 17,900 | \$ | 21,900       |  |
| Facility X | S   | 15,100   | S  | 15,100 | \$ | 21,700       |  |

Per Member Per Month Cost





### Per Member Per Month by Age









# **Inpatient Days**



Source: Wyoming MPCD accessed 9/18/2018



# **Outpatient Days**



Source: Wyoming MPCD accessed 9/18/2018



# **ED Visits in Wyoming**





# Unnecessary ED Visits in Wyoming



### Growing the Database



Together we can get there.