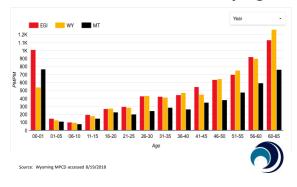

500   | S  | 29,200 | \$ | 32,700       |  |
| Facility O | S   | 20,600   | S  | 27,900 | \$ | 31,500       |  |
| Facility P | S   | 18,100   | S  | 27,400 | \$ | 34,500       |  |
| Facility Q | S   | 22,200   | S  | 27,400 | \$ | 27,800       |  |
| Facility R | \$  | 19,500   | S  | 24,100 | \$ | 27,900       |  |
| Facility S | S   | 18,100   | S  | 22,200 | \$ | 27,800       |  |
| Facility T | S   | 21,900   | S  | 22,000 | \$ | 22,000       |  |
| Facility U | S   | 19,300   | S  | 21,400 | \$ | 22,200       |  |
| Facility V | S   | 16,700   | S  | 18,000 | \$ | 22,900       |  |
| Facility W | \$  | 17,900   | S  | 17,900 | \$ | 21,900       |  |
| Facility X | S   | 15,100   | S  | 15,100 | \$ | 21,700       |  |

Per Member Per Month Cost





### Per Member Per Month by Age









# **Inpatient Days**



Source: Wyoming MPCD accessed 9/18/2018



# **Outpatient Days**



Source: Wyoming MPCD accessed 9/18/2018



# **ED Visits in Wyoming**





# Unnecessary ED Visits in Wyoming



### Growing the Database



Together we can get there.