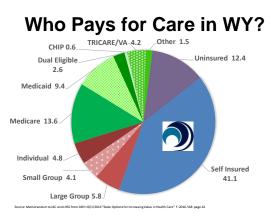

provement Act(s)
- Regulatory
  - Network Adequacy and Essential Health Benefits oversight moved to States
  - Cost Sharing Payments to Insurers
  - Association Health Plans
  - Short-Term Duration Insurance



# ACA Update

- Individual Mandate Penalty removed
- Funding for Navigators and other educational efforts dramatically reduced
- SHOP effectively eliminated
- Cadillac Tax 2022 or later????



Exhibit 1. Health Care Spending as a Percentage of GDP, 1980-2013





#### **Silver Plan Premiums** 40 year old man, non-smoker (before subsidy) \$900 2015 2016 \$800 2017 \$700 2018 \$600 \$500 70% \$428 388 \$400 82% 82% 522 \$279 \$300 \$265 \$265 \$265 \$200 \$100 \$0 24.27 BIINGS.MT Portand.ME Denver, CO 5allake.U LOS ANDRS Albuqueque Cheve



# Who Pays for Health Care In Wyoming?











### **Price Variation**

# Knee-replacement surgeries

#### Highest-average-cost markets

| New York              | \$61,300 |
|-----------------------|----------|
| Fort Collins-Loveland | \$55,600 |
| Anchorage, Alaska     | \$54,000 |
| Casper, Wyo.          | \$52,500 |
| San Diego             | \$41,000 |

#### Lowest average cost markets

| Montgomery, Ala.                 | \$16,100 |
|----------------------------------|----------|
| Birmingham, Ala.                 | \$19,100 |
| Fresno, Calif.                   | \$19,700 |
| Pittsburgh                       | \$23,800 |
| Riverside-San Bernardino, Calif. | \$24,500 |

### Hip-replacement

| surgenes               |          |
|------------------------|----------|
| Highest-average-cost m | arkets   |
| New York