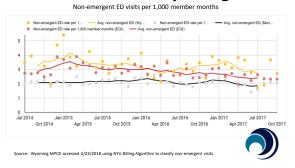

| S  | 27,400 | \$ | 27,800       |  |
| Facility R | \$  | 19,500   | S  | 24,100 | \$ | 27,900       |  |
| Facility S | S   | 18,100   | S  | 22,200 | \$ | 27,800       |  |
| Facility T | S   | 21,900   | S  | 22,000 | \$ | 22,000       |  |
| Facility U | S   | 19,300   | S  | 21,400 | \$ | 22,200       |  |
| Facility V | S   | 16,700   | S  | 18,000 | \$ | 22,900       |  |
| Facility W | \$  | 17,900   | S  | 17,900 | \$ | 21,900       |  |
| Facility X | S   | 15,100   | S  | 15,100 | \$ | 21,700       |  |

Per Member Per Month Cost





### Per Member Per Month by Age









# **Inpatient Days**



Source: Wyoming MPCD accessed 9/18/2018



# **Outpatient Days**



Source: Wyoming MPCD accessed 9/18/2018



# **ED Visits in Wyoming**





# Unnecessary ED Visits in Wyoming



### Growing the Database



Together we can get there.