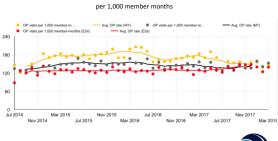

,500       |  |
| Facility P | S   | 18,100   | S  | 27,400 | \$ | 34,500       |  |
| Facility Q | S   | 22,200   | S  | 27,400 | \$ | 27,800       |  |
| Facility R | \$  | 19,500   | S  | 24,100 | \$ | 27,900       |  |
| Facility S | S   | 18,100   | S  | 22,200 | \$ | 27,800       |  |
| Facility T | S   | 21,900   | S  | 22,000 | \$ | 22,000       |  |
| Facility U | S   | 19,300   | S  | 21,400 | \$ | 22,200       |  |
| Facility V | S   | 16,700   | S  | 18,000 | \$ | 22,900       |  |
| Facility W | \$  | 17,900   | S  | 17,900 | \$ | 21,900       |  |
| Facility X | S   | 15,100   | S  | 15,100 | \$ | 21,700       |  |

Per Member Per Month Cost





### Per Member Per Month by Age









# **Inpatient Days**



Source: Wyoming MPCD accessed 9/18/2018



# **Outpatient Days**



Source: Wyoming MPCD accessed 9/18/2018



# **ED Visits in Wyoming**





# Unnecessary ED Visits in Wyoming



### Growing the Database



Together we can get there.