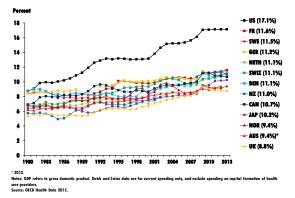

# ACA Update

- Individual Mandate Penalty removed
- Funding for Navigators and other educational efforts dramatically reduced
- SHOP effectively eliminated
- Cadillac Tax 2022 or later????

Exhibit 1. Health Care Spending as a Percentage of GDP, 1980-2013