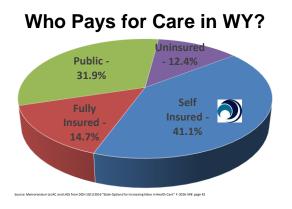

A Improvement Act(s)
- Regulatory
  - Network Adequacy and Essential Health Benefits oversight moved to States
  - Cost Sharing Payments to Insurers
  - Association Health Plans
  - Short-Term Duration Insurance



# ACA Update

- Individual Mandate Penalty removed
- Funding for Navigators and other educational efforts dramatically reduced
- SHOP effectively eliminated
- Cadillac Tax 2022 or later????



Exhibit 1. Health Care Spending as a Percentage of GDP, 1980-2013





#### **Silver Plan Premiums** 40 year old man, non-smoker (before subsidy) \$900 2015 2016 \$800 2017 \$700 2018 \$600 \$500 70% \$428 388 \$400 82% 82% 522 \$279 \$300 \$265 \$265 \$265 \$200 \$100 \$0 24.27 BIINGS.MT Portand.ME Denver, CO 5allake.U LOS ANDRS Albuqueque Cheve



# Who Pays for Health Care In Wyoming?











### **Price Variation**

# Knee-replacement surgeries

#### Highest-average-cost markets

| New York              | \$61,300 |
|-----------------------|----------|
| Fort Collins-Loveland | \$55,600 |
| Anchorage, Alaska     | \$54,000 |
| Casper, Wyo.          | \$52,500 |
| San Diego             | \$41,000 |

#### Lowest average cost markets

| Montgomery, Ala.                 | \$16,100 |
|----------------------------------|----------|
| Birmingham, Ala.                 | \$19,100 |
| Fresno, Calif.                   | \$19,700 |
| Pittsburgh                       | \$23,800 |
| Riverside-San Bernardino, Calif. | \$24,500 |

### Hip-replacement

| surgenes               |          |
|------------------------|----------|
| Highest-average-cost m | arkets   |
| New York